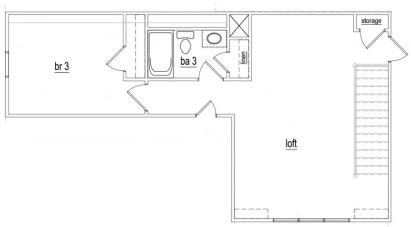

#### **HARMONY**







2,223

Sq.Ft.



3

**Bedrooms** 



3

**Bathrooms** 



**Two Car** 

Garage

Unwind in this charming farmhouse with a spacious, open floor plan. The Harmony floor plan allows for maximizing space where you can truly relax in comfort.

## **WWW.RIMAKHOMES.COM**

### **HARMONY**





#### **SECOND FLOOR**



# **WWW.RIMAKHOMES.COM**

RIMAK continuously improves home designs and reserves the right to modify homes features and specifications without notice or obligation. Square footage is approximate and includes overall dimensions. Renderings, photos, and floor plans may show upgraded features/options. RIMAK standard features may vary by home design and/or location. Contact a RIMAK Sales Associate for deatils.