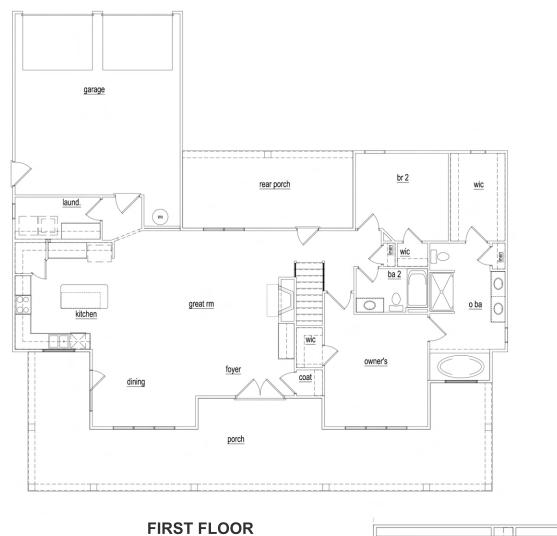

#### **HARMONY**







2,223

Sq.Ft.



3

**Bedrooms** 



3

**Bathrooms** 



**Two Car** 

Garage

Unwind in this charming farmhouse with a spacious, open floor plan. The Harmony floor plan allows for maximizing space where you can truly relax in comfort.

## **WWW.RIMAKHOMES.COM**

### **HARMONY**





#### **SECOND FLOOR**



# **WWW.RIMAKHOMES.COM**

RIMAK continuously improves home designs and reserves the right to modify homes features and specifications without notice or obligation. Square footage is approximate and includes overall dimensions. Renderings, photos, and floor plans may show upgraded features/options. RIMAK standard features may vary by home design and/or location. Contact a RIMAK Sales Associate for deatils.